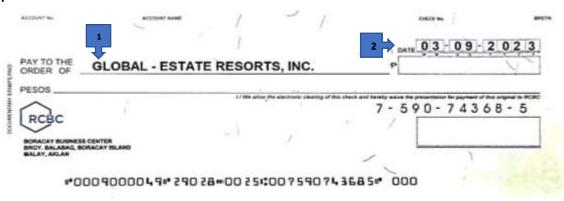

# **GUIDELINES FOR CHEQUE ISSUANCE**

Please be reminded of the following when issuing post-dated cheque/s:

- 1. All cheques must be payable to **GLOBAL ESTATE RESORTS, INC.**
- 2. Date must be on a **MONTH-DAY-YEAR** format (MM-DD-YYYY).
- 3. Kindly write client's name, property details (project details/code and lot/unit no.) and payment application (MA, Lumpsum and BTO) on the back of each cheque.
- 4. Kindly ensure all cheque details are correct. Erasure, alteration, or any irregularity/es on the cheque is not allowed.
- 5. To avail PDC Discount, PDCs should be submitted within **30 days** from the date of reservation.

# Sample

| PROJECT DETAILS           | CODE  |
|---------------------------|-------|
| SAVOY HOTEL BORACAY       | SVHB  |
| BELMONT HOTEL BORACAY     | ВНВ   |
| CHANCELLOR HOTEL BORACAY  | СНВ   |
| OCEANWAY RESIDENCES       | OWR   |
| OCEAN GARDEN VILLAS       | OGV   |
| BNC THE VILLAGE           | BNCV  |
| BNC THE VILLAGE EXPANSION | BNCVE |
| BOUTIQUE HOTEL DISTRICT   | BHD   |
| SHOPHOUSE DISTRICT        | SHD   |